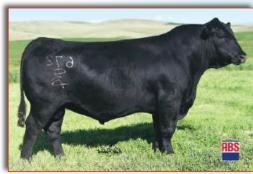

## 9 Commercial Spring Angus Pairs

GB FIREBALL 672 · Reg: AAA18690054 Reference Sire

WR FULL HOUSE · Reg: AAA19414615 Reference Sire

GAR SUNBEAM · Reg: AAA18636166 Reference Sire

BAR DYNAMIC · Reg: AAA19923789 Reference Sire